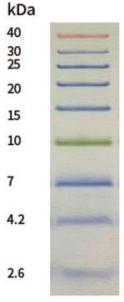

## **Product Description:**

Pre-stained Protein Ladder is a ready-to use formulation which does not require boiling. The ladder contains 9 pre-stained proteins covering a wide range of molecular weights (2.6~40kDa) and includes an orange reference band at 40kDa and a green reference band at 10kDa. The protein ladder is designed for monitoring protein separation during SDS-PAGE, verification of western blot transfer (PVDF, nylon or nitrocellulose membranes) and estimation of the proteins size. The formulation of the ladder is ready-to use in gel loading buffer without heating, dilution or addition of reducing agents. Lot-to-lot variation of apparent molecular weight of pre-stained proteins is less than 1%.

20% Tricine SDS PAGE

Recommended Loading: 5µl/well (mini gel)

Usage: Thaw in room temperature and mix gently before use. Do not boil as this protein ladder is ready-to-use.

Note: The proteins with smaller molecular weight in the ladder may migrate with the dye front when the gels concentration is lower than 10%.